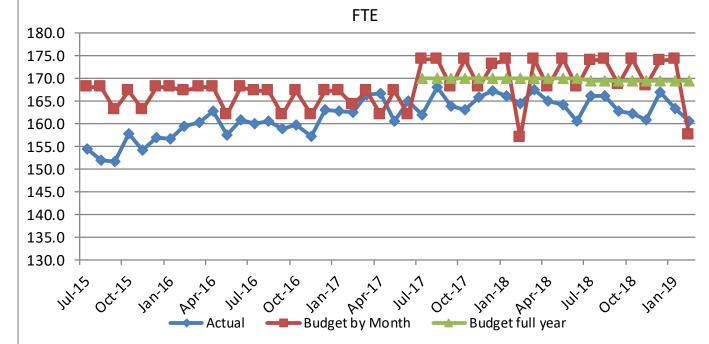

#### 8. Presentation and Review of Financial Statements:

A. January 2019 Finances:

- Mr. Hamblin reported the following:
  - Strong month
  - Cash & investments over \$22 million
  - o 349 day's cash on hand
  - o Patient revenue over budget
  - o Expenses under budget
  - o Swing under budget
  - Acute over budget
  - SNF days continue under; census is 16
  - ER over budget
  - RHC dental visit's over budget
    - o Dental visits are the highest we have seen in the last two years
  - FTE's continue to run under budget
  - Year to date total patient revenue is under budget
  - Expenses are below budget
  - Surplus is over \$1 million
- Board Member Nicely asked why we have so many patient refunds also would like to know if we have a policy that covers patient fees. Board Member Nicely also requested that total number of patient transfer and patients seen by Dr. Pautz for the months of December 2018 and, January and February.
- Mr. Hamblin informed the Finance Committee that patient refunds could be due to the copay that could be refundable or if the patient has over paid prior to insurance company. The District does have a payment plan of at least \$50.00 but will look into the patient refund numbers and provide an update to the committee.