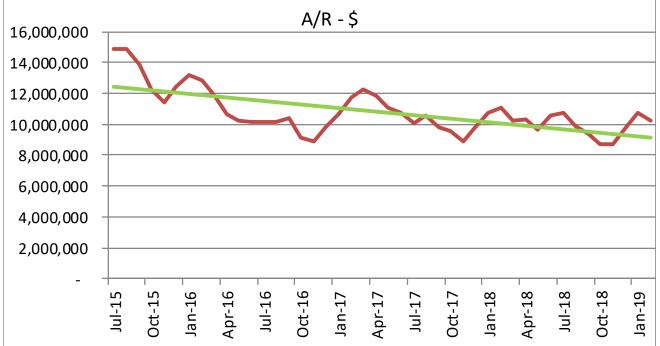

- Ms. Jex reported that the SNF has 16 patients, Case Management is working on one to be admitted soon and there are five potential patients waiting to get the correct insurance, if we fill 21 beds we will have to increase staff.
- **B.** CFO Report:
  - Mr. Hamblin reported the following information:
    - o TruBridge:
      - AR days are 67.9
      - Cash collections for January 2019 improved to under \$2 million.
    - FY 2020 Budget Preparation:
      - Managers have submitted capital expenditures that will be reviewed by Senior Administration Team.
      - o Will have the Capital Budget at the April Finance Committee Meeting
    - Debt Capacity and Project Financing Options:
      - Gary Hicks is scheduled to attend the March Board Meeting to review project funding options.