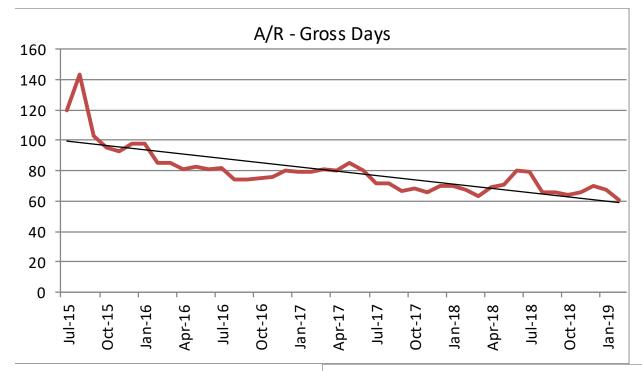

- Ms. Jex reported that the SNF has 16 patients, Case Management is working on one to be admitted soon and there are five potential patients waiting to get the correct insurance, if we fill 21 beds we will have to increase staff.
- **B.** CFO Report:
  - Mr. Hamblin reported the following information:
    - o TruBridge:
      - AR days are 67.9
      - Cash collections for January 2019 improved to under \$2 million.
    - FY 2020 Budget Preparation:
      - Managers have submitted capital expenditures that will be reviewed by Senior Administration Team.
      - o Will have the Capital Budget at the April Finance Committee Meeting
    - Debt Capacity and Project Financing Options:
      - Gary Hicks is scheduled to attend the March Board Meeting to review project funding options.