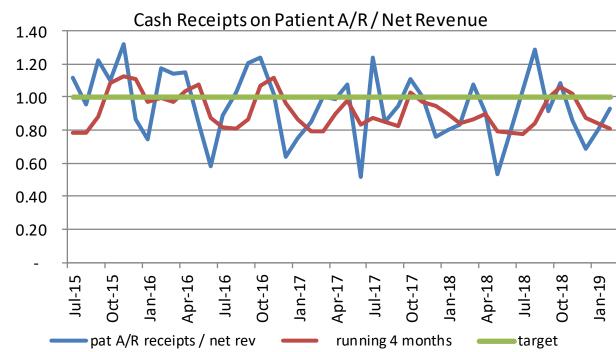

#### 8. Presentation and Review of Financial Statements:

A. January 2019 Finances:

- Mr. Hamblin reported the following:
  - Strong month
  - Cash & investments over \$22 million
  - o 349 day's cash on hand
  - o Patient revenue over budget
  - o Expenses under budget
  - o Swing under budget
  - Acute over budget
  - SNF days continue under; census is 16
  - ER over budget
  - RHC dental visit's over budget
    - o Dental visits are the highest we have seen in the last two years
  - FTE's continue to run under budget
  - Year to date total patient revenue is under budget
  - Expenses are below budget
  - Surplus is over \$1 million
- Board Member Nicely asked why we have so many patient refunds also would like to know if we have a policy that covers patient fees. Board Member Nicely also requested that total number of patient transfer and patients seen by Dr. Pautz for the months of December 2018 and, January and February.
- Mr. Hamblin informed the Finance Committee that patient refunds could be due to the copay that could be refundable or if the patient has over paid prior to insurance company. The District does have a payment plan of at least \$50.00 but will look into the patient refund numbers and provide an update to the committee.

- Ms. Jex reported that the SNF has 16 patients, Case Management is working on one to be admitted soon and there are five potential patients waiting to get the correct insurance, if we fill 21 beds we will have to increase staff.
- **B.** CFO Report:
  - Mr. Hamblin reported the following information:
    - o TruBridge:
      - AR days are 67.9
      - Cash collections for January 2019 improved to under \$2 million.
    - FY 2020 Budget Preparation:
      - Managers have submitted capital expenditures that will be reviewed by Senior Administration Team.
      - o Will have the Capital Budget at the April Finance Committee Meeting
    - Debt Capacity and Project Financing Options:
      - Gary Hicks is scheduled to attend the March Board Meeting to review project funding options.