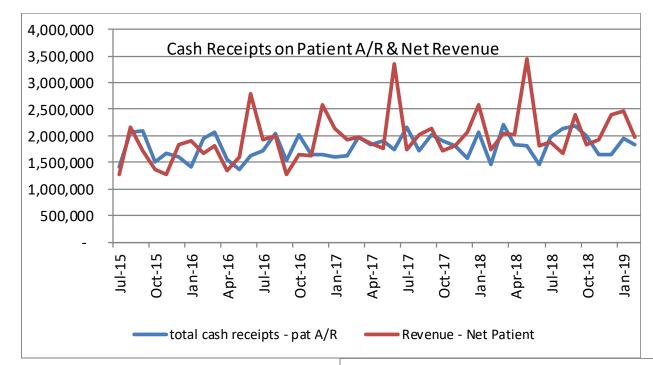

#### 8. Presentation and Review of Financial Statements:

A. January 2019 Finances:

- Mr. Hamblin reported the following:
  - Strong month
  - Cash & investments over \$22 million
  - o 349 day's cash on hand
  - o Patient revenue over budget
  - o Expenses under budget
  - o Swing under budget
  - Acute over budget
  - SNF days continue under; census is 16
  - ER over budget
  - RHC dental visit's over budget
    - o Dental visits are the highest we have seen in the last two years
  - FTE's continue to run under budget
  - Year to date total patient revenue is under budget
  - Expenses are below budget
  - Surplus is over \$1 million
- Board Member Nicely asked why we have so many patient refunds also would like to know if we have a policy that covers patient fees. Board Member Nicely also requested that total number of patient transfer and patients seen by Dr. Pautz for the months of December 2018 and, January and February.
- Mr. Hamblin informed the Finance Committee that patient refunds could be due to the copay that could be refundable or if the patient has over paid prior to insurance company. The District does have a payment plan of at least \$50.00 but will look into the patient refund numbers and provide an update to the committee.

- Ms. Jex reported that the SNF has 16 patients, Case Management is working on one to be admitted soon and there are five potential patients waiting to get the correct insurance, if we fill 21 beds we will have to increase staff.
- **B.** CFO Report:
  - Mr. Hamblin reported the following information:
    - o TruBridge:
      - AR days are 67.9
      - Cash collections for January 2019 improved to under \$2 million.
    - FY 2020 Budget Preparation:
      - Managers have submitted capital expenditures that will be reviewed by Senior Administration Team.
      - o Will have the Capital Budget at the April Finance Committee Meeting
    - Debt Capacity and Project Financing Options:
      - Gary Hicks is scheduled to attend the March Board Meeting to review project funding options.