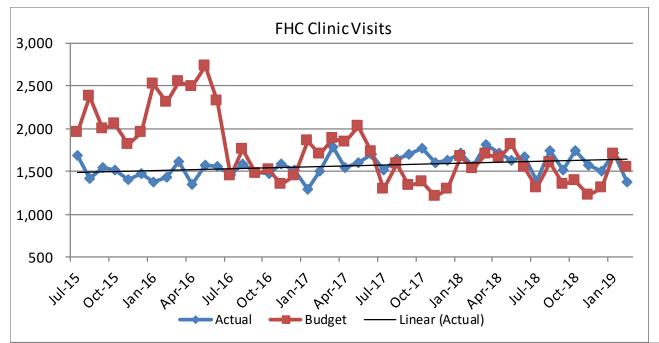

#### 8. Presentation and Review of Financial Statements:

A. January 2019 Finances:

- Mr. Hamblin reported the following:
  - Strong month
  - Cash & investments over \$22 million
  - o 349 day's cash on hand
  - o Patient revenue over budget
  - o Expenses under budget
  - o Swing under budget
  - Acute over budget
  - SNF days continue under; census is 16
  - ER over budget
  - RHC dental visit's over budget
    - o Dental visits are the highest we have seen in the last two years
  - FTE's continue to run under budget
  - Year to date total patient revenue is under budget
  - Expenses are below budget
  - Surplus is over \$1 million
- Board Member Nicely asked why we have so many patient refunds also would like to know if we have a policy that covers patient fees. Board Member Nicely also requested that total number of patient transfer and patients seen by Dr. Pautz for the months of December 2018 and, January and February.
- Mr. Hamblin informed the Finance Committee that patient refunds could be due to the copay that could be refundable or if the patient has over paid prior to insurance company. The District does have a payment plan of at least \$50.00 but will look into the patient refund numbers and provide an update to the committee.