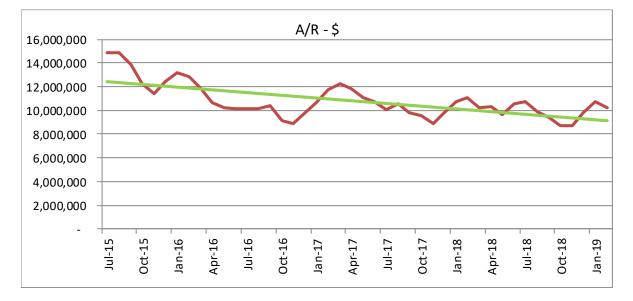

- Ms. Jex reported that the SNF has 16 patients, Case Management is working on one to be admitted soon and there are five potential patients waiting to get the correct insurance, if we fill 21 beds we will have to increase staff.
- **B.** CFO Report:
  - Mr. Hamblin reported the following information:
    - o TruBridge:
      - AR days are 67.9
      - Cash collections for January 2019 improved to under \$2 million.
    - FY 2020 Budget Preparation:
      - Managers have submitted capital expenditures that will be reviewed by Senior Administration Team.
      - o Will have the Capital Budget at the April Finance Committee Meeting
    - Debt Capacity and Project Financing Options:
      - Gary Hicks is scheduled to attend the March Board Meeting to review project funding options.