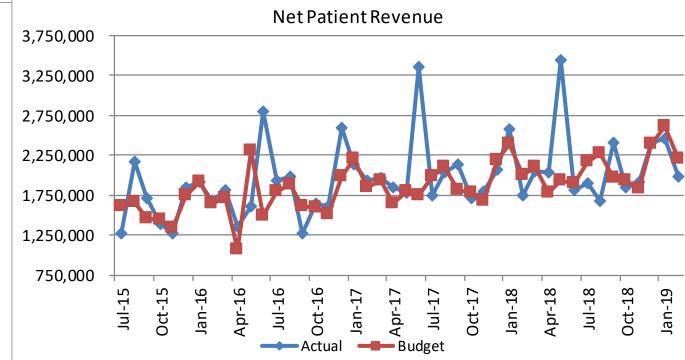

#### 8. Presentation and Review of Financial Statements:

A. January 2019 Finances:

- Mr. Hamblin reported the following:
  - Strong month
  - Cash & investments over \$22 million
  - o 349 day's cash on hand
  - o Patient revenue over budget
  - o Expenses under budget
  - o Swing under budget
  - Acute over budget
  - SNF days continue under; census is 16
  - ER over budget
  - RHC dental visit's over budget
    - o Dental visits are the highest we have seen in the last two years
  - FTE's continue to run under budget
  - Year to date total patient revenue is under budget
  - Expenses are below budget
  - Surplus is over \$1 million
- Board Member Nicely asked why we have so many patient refunds also would like to know if we have a policy that covers patient fees. Board Member Nicely also requested that total number of patient transfer and patients seen by Dr. Pautz for the months of December 2018 and, January and February.
- Mr. Hamblin informed the Finance Committee that patient refunds could be due to the copay that could be refundable or if the patient has over paid prior to insurance company. The District does have a payment plan of at least \$50.00 but will look into the patient refund numbers and provide an update to the committee.