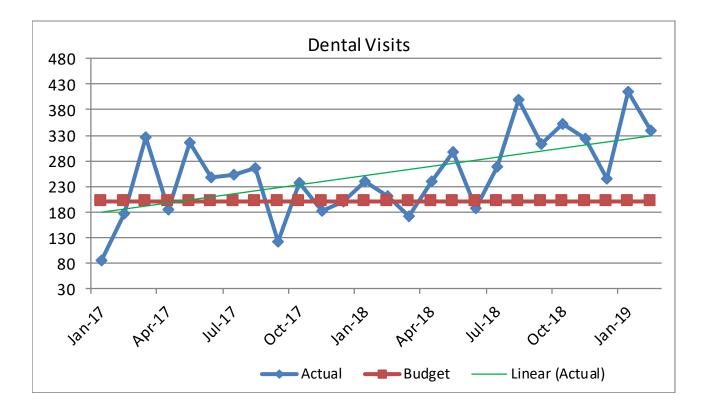

#### 8. Presentation and Review of Financial Statements:

A. January 2019 Finances:

- Mr. Hamblin reported the following:
  - Strong month
  - Cash & investments over \$22 million
  - o 349 day's cash on hand
  - o Patient revenue over budget
  - o Expenses under budget
  - o Swing under budget
  - Acute over budget
  - SNF days continue under; census is 16
  - ER over budget
  - RHC dental visit's over budget
    - o Dental visits are the highest we have seen in the last two years
  - FTE's continue to run under budget
  - Year to date total patient revenue is under budget
  - Expenses are below budget
  - Surplus is over \$1 million
- Board Member Nicely asked why we have so many patient refunds also would like to know if we have a policy that covers patient fees. Board Member Nicely also requested that total number of patient transfer and patients seen by Dr. Pautz for the months of December 2018 and, January and February.
- Mr. Hamblin informed the Finance Committee that patient refunds could be due to the copay that could be refundable or if the patient has over paid prior to insurance company. The District does have a payment plan of at least \$50.00 but will look into the patient refund numbers and provide an update to the committee.