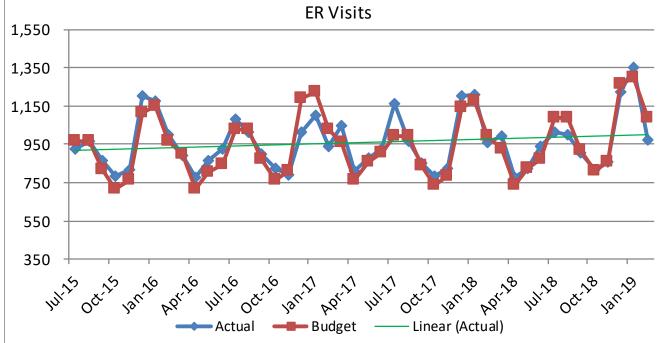

#### 8. Presentation and Review of Financial Statements:

A. January 2019 Finances:

- Mr. Hamblin reported the following:
  - Strong month
  - Cash & investments over \$22 million
  - o 349 day's cash on hand
  - o Patient revenue over budget
  - o Expenses under budget
  - o Swing under budget
  - Acute over budget
  - SNF days continue under; census is 16
  - ER over budget
  - RHC dental visit's over budget
    - o Dental visits are the highest we have seen in the last two years
  - FTE's continue to run under budget
  - Year to date total patient revenue is under budget
  - Expenses are below budget
  - Surplus is over \$1 million
- Board Member Nicely asked why we have so many patient refunds also would like to know if we have a policy that covers patient fees. Board Member Nicely also requested that total number of patient transfer and patients seen by Dr. Pautz for the months of December 2018 and, January and February.
- Mr. Hamblin informed the Finance Committee that patient refunds could be due to the copay that could be refundable or if the patient has over paid prior to insurance company. The District does have a payment plan of at least \$50.00 but will look into the patient refund numbers and provide an update to the committee.