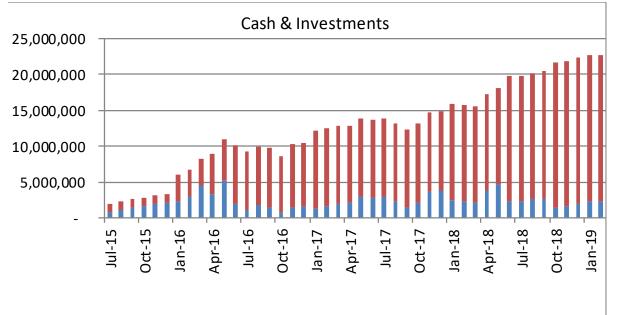

#### 8. Presentation and Review of Financial Statements:

A. January 2019 Finances:

- Mr. Hamblin reported the following:
  - Strong month
  - Cash & investments over \$22 million
  - o 349 day's cash on hand
  - o Patient revenue over budget
  - o Expenses under budget
  - o Swing under budget
  - Acute over budget
  - SNF days continue under; census is 16
  - ER over budget
  - RHC dental visit's over budget
    - o Dental visits are the highest we have seen in the last two years
  - FTE's continue to run under budget
  - Year to date total patient revenue is under budget
  - Expenses are below budget
  - Surplus is over \$1 million
- Board Member Nicely asked why we have so many patient refunds also would like to know if we have a policy that covers patient fees. Board Member Nicely also requested that total number of patient transfer and patients seen by Dr. Pautz for the months of December 2018 and, January and February.
- Mr. Hamblin informed the Finance Committee that patient refunds could be due to the copay that could be refundable or if the patient has over paid prior to insurance company. The District does have a payment plan of at least \$50.00 but will look into the patient refund numbers and provide an update to the committee.