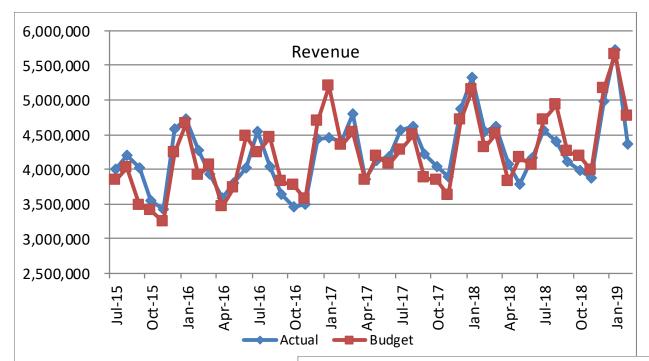

#### 8. Presentation and Review of Financial Statements:

A. January 2019 Finances:

- Mr. Hamblin reported the following:
  - Strong month
  - Cash & investments over \$22 million
  - o 349 day's cash on hand
  - o Patient revenue over budget
  - o Expenses under budget
  - o Swing under budget
  - Acute over budget
  - SNF days continue under; census is 16
  - ER over budget
  - RHC dental visit's over budget
    - o Dental visits are the highest we have seen in the last two years
  - FTE's continue to run under budget
  - Year to date total patient revenue is under budget
  - Expenses are below budget
  - Surplus is over \$1 million
- Board Member Nicely asked why we have so many patient refunds also would like to know if we have a policy that covers patient fees. Board Member Nicely also requested that total number of patient transfer and patients seen by Dr. Pautz for the months of December 2018 and, January and February.
- Mr. Hamblin informed the Finance Committee that patient refunds could be due to the copay that could be refundable or if the patient has over paid prior to insurance company. The District does have a payment plan of at least \$50.00 but will look into the patient refund numbers and provide an update to the committee.