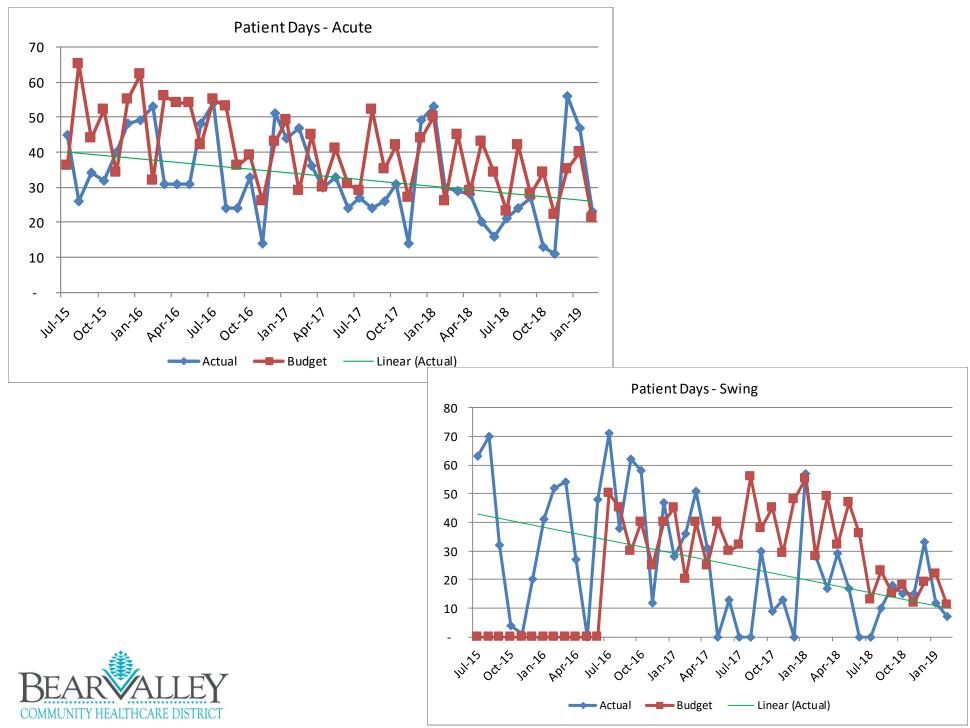

#### 8. Presentation and Review of Financial Statements:

A. January 2019 Finances:

- Mr. Hamblin reported the following:
  - Strong month
  - Cash & investments over \$22 million
  - o 349 day's cash on hand
  - o Patient revenue over budget
  - o Expenses under budget
  - o Swing under budget
  - Acute over budget
  - SNF days continue under; census is 16
  - ER over budget
  - RHC dental visit's over budget
    - o Dental visits are the highest we have seen in the last two years
  - FTE's continue to run under budget
  - Year to date total patient revenue is under budget
  - Expenses are below budget
  - Surplus is over \$1 million
- Board Member Nicely asked why we have so many patient refunds also would like to know if we have a policy that covers patient fees. Board Member Nicely also requested that total number of patient transfer and patients seen by Dr. Pautz for the months of December 2018 and, January and February.
- Mr. Hamblin informed the Finance Committee that patient refunds could be due to the copay that could be refundable or if the patient has over paid prior to insurance company. The District does have a payment plan of at least \$50.00 but will look into the patient refund numbers and provide an update to the committee.