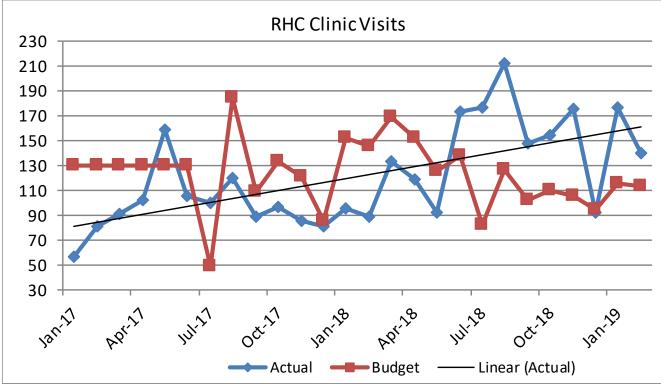

#### 8. Presentation and Review of Financial Statements:

A. January 2019 Finances:

- Mr. Hamblin reported the following:
  - Strong month
  - Cash & investments over \$22 million
  - o 349 day's cash on hand
  - o Patient revenue over budget
  - o Expenses under budget
  - o Swing under budget
  - Acute over budget
  - SNF days continue under; census is 16
  - ER over budget
  - RHC dental visit's over budget
    - o Dental visits are the highest we have seen in the last two years
  - FTE's continue to run under budget
  - Year to date total patient revenue is under budget
  - Expenses are below budget
  - Surplus is over \$1 million
- Board Member Nicely asked why we have so many patient refunds also would like to know if we have a policy that covers patient fees. Board Member Nicely also requested that total number of patient transfer and patients seen by Dr. Pautz for the months of December 2018 and, January and February.
- Mr. Hamblin informed the Finance Committee that patient refunds could be due to the copay that could be refundable or if the patient has over paid prior to insurance company. The District does have a payment plan of at least \$50.00 but will look into the patient refund numbers and provide an update to the committee.