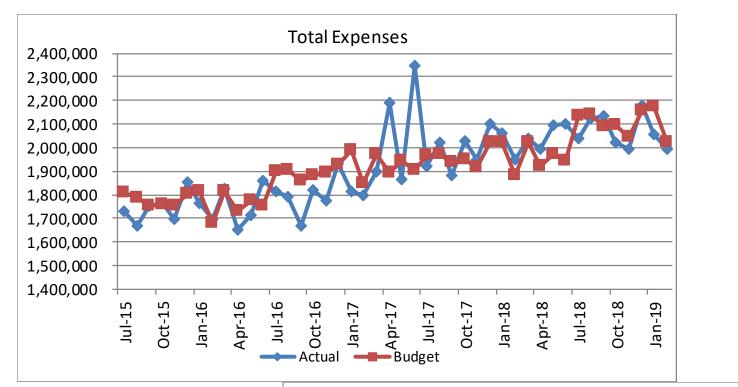

#### 8. Presentation and Review of Financial Statements:

A. January 2019 Finances:

- Mr. Hamblin reported the following:
  - Strong month
  - Cash & investments over \$22 million
  - o 349 day's cash on hand
  - o Patient revenue over budget
  - o Expenses under budget
  - o Swing under budget
  - Acute over budget
  - SNF days continue under; census is 16
  - ER over budget
  - RHC dental visit's over budget
    - o Dental visits are the highest we have seen in the last two years
  - FTE's continue to run under budget
  - Year to date total patient revenue is under budget
  - Expenses are below budget
  - Surplus is over \$1 million
- Board Member Nicely asked why we have so many patient refunds also would like to know if we have a policy that covers patient fees. Board Member Nicely also requested that total number of patient transfer and patients seen by Dr. Pautz for the months of December 2018 and, January and February.
- Mr. Hamblin informed the Finance Committee that patient refunds could be due to the copay that could be refundable or if the patient has over paid prior to insurance company. The District does have a payment plan of at least \$50.00 but will look into the patient refund numbers and provide an update to the committee.