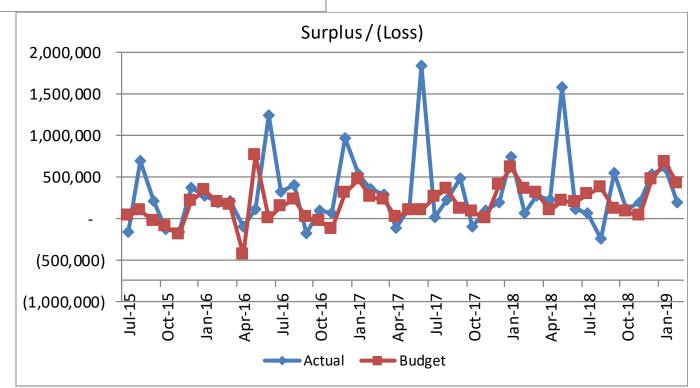

#### 8. Presentation and Review of Financial Statements:

A. January 2019 Finances:

- Mr. Hamblin reported the following:
  - Strong month
  - Cash & investments over \$22 million
  - o 349 day's cash on hand
  - o Patient revenue over budget
  - o Expenses under budget
  - o Swing under budget
  - Acute over budget
  - SNF days continue under; census is 16
  - ER over budget
  - RHC dental visit's over budget
    - o Dental visits are the highest we have seen in the last two years
  - FTE's continue to run under budget
  - Year to date total patient revenue is under budget
  - Expenses are below budget
  - Surplus is over \$1 million
- Board Member Nicely asked why we have so many patient refunds also would like to know if we have a policy that covers patient fees. Board Member Nicely also requested that total number of patient transfer and patients seen by Dr. Pautz for the months of December 2018 and, January and February.
- Mr. Hamblin informed the Finance Committee that patient refunds could be due to the copay that could be refundable or if the patient has over paid prior to insurance company. The District does have a payment plan of at least \$50.00 but will look into the patient refund numbers and provide an update to the committee.