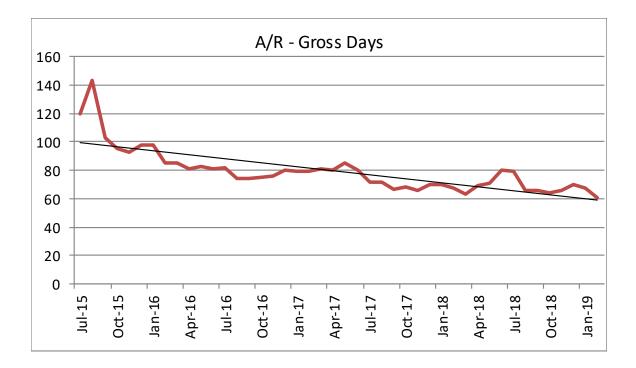

- Ms. Jex reported that the SNF has 16 patients, Case Management is working on one to be admitted soon and there are five potential patients waiting to get the correct insurance, if we fill 21 beds we will have to increase staff.
- **B.** CFO Report:
  - Mr. Hamblin reported the following information:
    - o TruBridge:
      - AR days are 67.9
      - Cash collections for January 2019 improved to under \$2 million.
    - FY 2020 Budget Preparation:
      - Managers have submitted capital expenditures that will be reviewed by Senior Administration Team.
      - o Will have the Capital Budget at the April Finance Committee Meeting
    - Debt Capacity and Project Financing Options:
      - Gary Hicks is scheduled to attend the March Board Meeting to review project funding options.