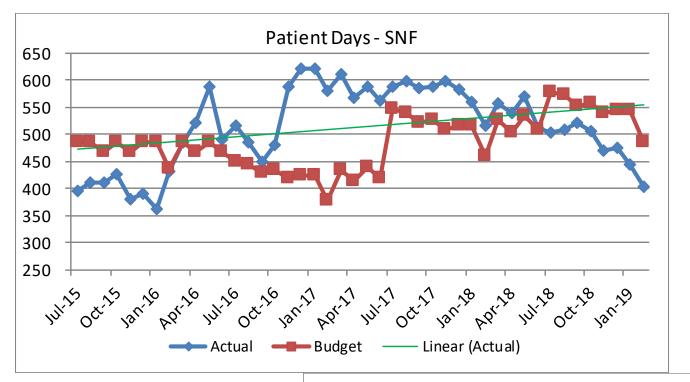

#### 8. Presentation and Review of Financial Statements:

A. January 2019 Finances:

- Mr. Hamblin reported the following:
  - Strong month
  - Cash & investments over \$22 million
  - o 349 day's cash on hand
  - o Patient revenue over budget
  - o Expenses under budget
  - o Swing under budget
  - Acute over budget
  - SNF days continue under; census is 16
  - ER over budget
  - RHC dental visit's over budget
    - o Dental visits are the highest we have seen in the last two years
  - FTE's continue to run under budget
  - Year to date total patient revenue is under budget
  - Expenses are below budget
  - Surplus is over \$1 million
- Board Member Nicely asked why we have so many patient refunds also would like to know if we have a policy that covers patient fees. Board Member Nicely also requested that total number of patient transfer and patients seen by Dr. Pautz for the months of December 2018 and, January and February.
- Mr. Hamblin informed the Finance Committee that patient refunds could be due to the copay that could be refundable or if the patient has over paid prior to insurance company. The District does have a payment plan of at least \$50.00 but will look into the patient refund numbers and provide an update to the committee.

- Ms. Jex reported that the SNF has 16 patients, Case Management is working on one to be admitted soon and there are five potential patients waiting to get the correct insurance, if we fill 21 beds we will have to increase staff.
- **B.** CFO Report:
  - Mr. Hamblin reported the following information:
    - o TruBridge:
      - AR days are 67.9
      - Cash collections for January 2019 improved to under \$2 million.
    - FY 2020 Budget Preparation:
      - Managers have submitted capital expenditures that will be reviewed by Senior Administration Team.
      - o Will have the Capital Budget at the April Finance Committee Meeting
    - Debt Capacity and Project Financing Options:
      - Gary Hicks is scheduled to attend the March Board Meeting to review project funding options.