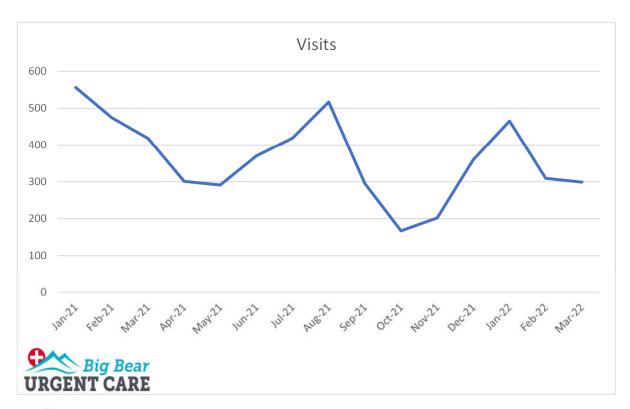

## Big Bear Urgent Care Board Report April 2022

| TOPIC              | UPDATE                                                                                                                                                                                                   | ACTION/FOLLOW UP                                                                                                                                                                     |
|--------------------|----------------------------------------------------------------------------------------------------------------------------------------------------------------------------------------------------------|--------------------------------------------------------------------------------------------------------------------------------------------------------------------------------------|
| 1. Clinic Stats    | <ul><li>Monthly Stats:</li><li>Jan: 448</li><li>Feb: 319</li><li>March: 339</li></ul>                                                                                                                    | <ul> <li>Continue recruiting<br/>efforts to retain a<br/>permanent full -time<br/>provider.</li> </ul>                                                                               |
|                    |                                                                                                                                                                                                          | <ul> <li>Working on<br/>developing an<br/>Industrial<br/>Medicine/Work Comp<br/>information<br/>packet/proposal to<br/>present to potential<br/>community<br/>businesses.</li> </ul> |
| 2. Provider Update | <ul> <li>Provider Staff:         <ul> <li>Dr. Knapik- Medical Director- working 1-2</li> <li>shifts/month</li> <li>Dr. Beaird- contract physician-working 3-5</li> </ul> </li> </ul>                     | <ul> <li>Continue recruiting<br/>efforts using Indeed<br/>and Intranet.</li> </ul>                                                                                                   |
|                    | shifts/month  o Dr. Groke-contract physician- working 1 shift/month o Kelli Gora, DNP- working multiple shifts as needed (also works FHC, ED and wound care)- Successful completion of DOT certification | <ul> <li>Interview Indeed<br/>candidates. Three<br/>interviews scheduled<br/>in April.</li> </ul>                                                                                    |
|                    | <ul> <li>Dr. Paul-Locum provider contracted through Pacific Companies</li> <li>Dr. Shafik- Locum provider contracted through Pacific Companies</li> </ul>                                                |                                                                                                                                                                                      |