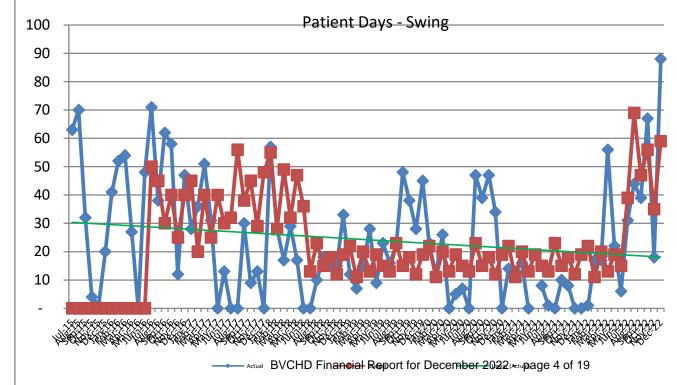

#### (1) November 2022 Finance Report:

- Mr. Hamblin reported the following information:
  - o Cash position remains strong
  - o Experienced loss for the month
  - o Patient revenue was \$13.7 more than budget
  - o Swing, Acute, and SNF are under budget
  - o Expenses are more than budget
  - o Occurring expenses for travelers

#### A. November 2022 Finances:

- Mr. Hamblin reported the following information:
  - o Cash on hand 449 days
  - o Experienced loss for the month
  - o ER increased
  - o SNF, Acute and Clinics under budget
  - o Still occurring some expenses with travelers
  - o AR is strong