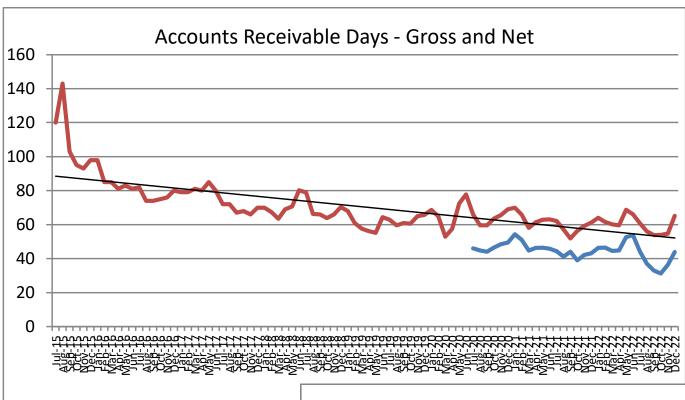

- o Total impact income was \$1.0M
- o Prime program ran its course unsure if there is a second phase
- o COVID \$1.3M
- o New operating lease reporting \$440k asset/liability
- o Net income margin 5%
- o Total revenue was up almost \$36M
- o Profit of \$1.7M
- o Over 400 days cash on hand
- o 38 days in AR