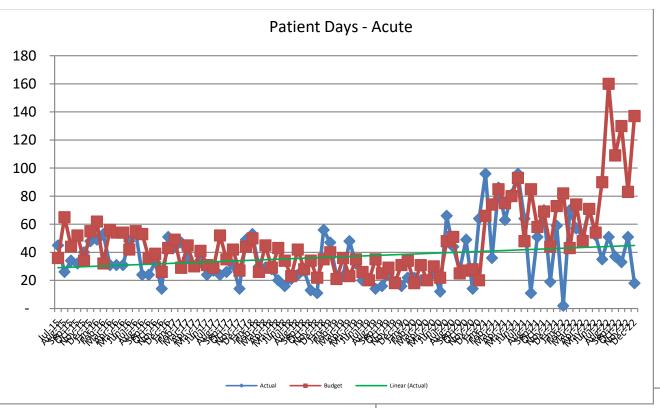

#### (1) November 2022 Finance Report:

- Mr. Hamblin reported the following information:
  - o Cash position remains strong
  - o Experienced loss for the month
  - o Patient revenue was \$13.7 more than budget
  - o Swing, Acute, and SNF are under budget
  - o Expenses are more than budget
  - o Occurring expenses for travelers

#### A. November 2022 Finances:

- Mr. Hamblin reported the following information:
  - o Cash on hand 449 days
  - o Experienced loss for the month
  - o ER increased
  - o SNF, Acute and Clinics under budget
  - o Still occurring some expenses with travelers
  - o AR is strong