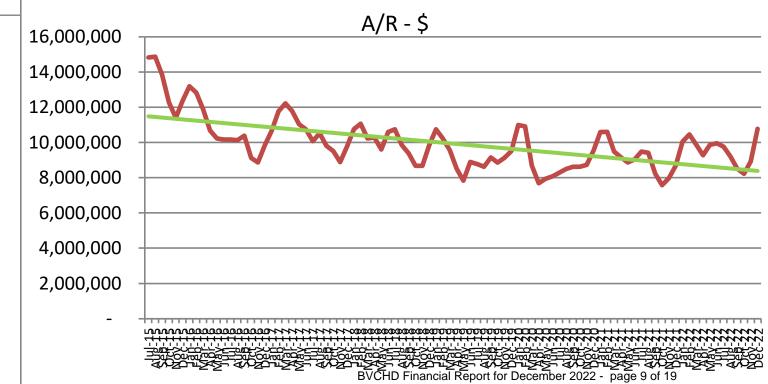

- o Total impact income was \$1.0M
- o Prime program ran its course unsure if there is a second phase
- o COVID \$1.3M
- o New operating lease reporting \$440k asset/liability
- o Net income margin 5%
- o Total revenue was up almost \$36M
- o Profit of \$1.7M
- o Over 400 days cash on hand
- o 38 days in AR