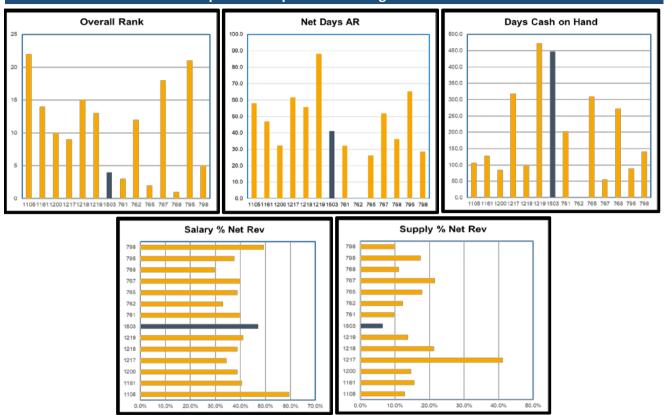

- o Total impact income was \$1.0M
- o Prime program ran its course unsure if there is a second phase
- o COVID \$1.3M
- o New operating lease reporting \$440k asset/liability
- o Net income margin 5%
- o Total revenue was up almost \$36M
- o Profit of \$1.7M
- o Over 400 days cash on hand
- o 38 days in AR