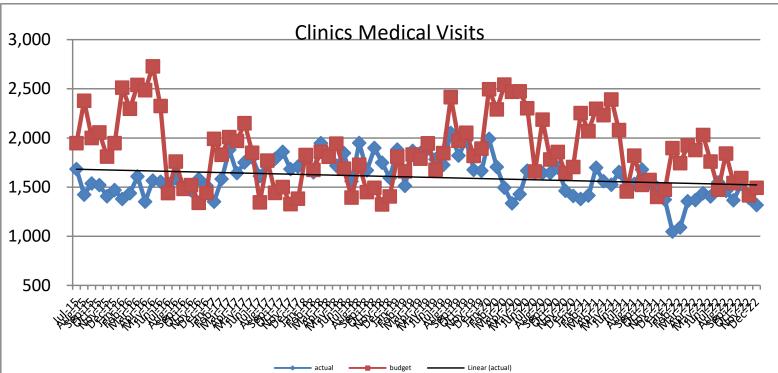

#### C. Acceptance of the Finance Report & CFO Report

Garth Hamblin, Chief Financial Officer

- (1) December 2022
- (2) CFO Report

#### (1) November 2022 Finance Report:

- Mr. Hamblin reported the following information:
  - o Cash position remains strong
  - o Experienced loss for the month
  - o Patient revenue was \$13.7 more than budget
  - o Swing, Acute, and SNF are under budget
  - o Expenses are more than budget
  - o Occurring expenses for travelers

#### A. November 2022 Finances:

- Mr. Hamblin reported the following information:
  - o Cash on hand 449 days
  - o Experienced loss for the month
  - o ER increased
  - o SNF, Acute and Clinics under budget
  - o Still occurring some expenses with travelers
  - o AR is strong