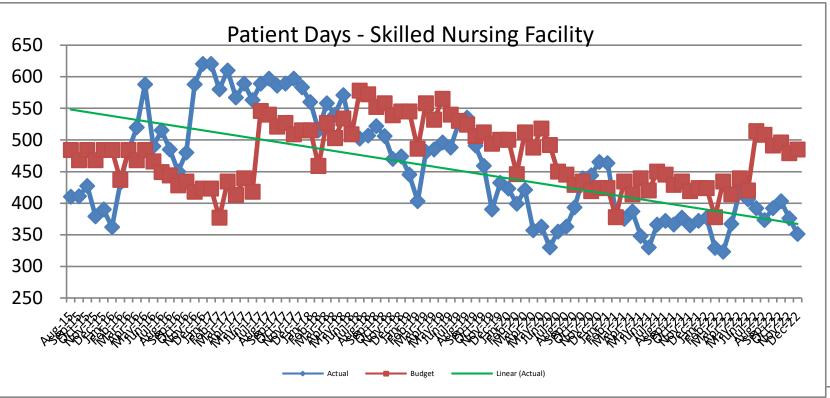

#### (1) November 2022 Finance Report:

- Mr. Hamblin reported the following information:
  - o Cash position remains strong
  - o Experienced loss for the month
  - o Patient revenue was \$13.7 more than budget
  - o Swing, Acute, and SNF are under budget
  - o Expenses are more than budget
  - o Occurring expenses for travelers

#### A. November 2022 Finances:

- Mr. Hamblin reported the following information:
  - o Cash on hand 449 days
  - o Experienced loss for the month
  - o ER increased
  - o SNF, Acute and Clinics under budget
  - o Still occurring some expenses with travelers
  - o AR is strong