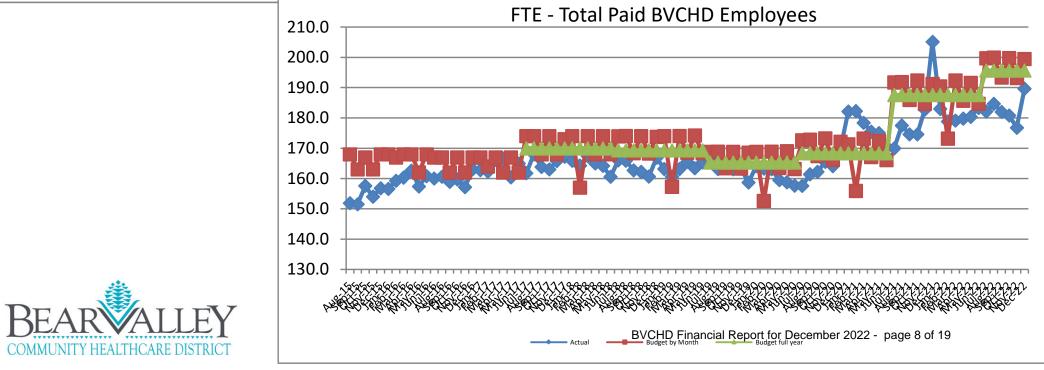

## **Board Report January 2023**

| Staffing                  | Active: 236 – FT: 166 PT: 9 PD: 61 New Hires: 1 Terms: 2 (2 Voluntary 0 Involuntary) Open Positions: 27                                          |
|---------------------------|--------------------------------------------------------------------------------------------------------------------------------------------------|
| Work Comp                 | NEW CLAIMS: 1 OPEN: 8 Indemnity (Wage Replacement, attempts to make the employee financially whole) – 6 Future Medical Care – 1 Medical Only – 1 |
| Employee                  | Events committee meeting to discuss 2023 Events                                                                                                  |
| Events                    | Hospital week May 8-13                                                                                                                           |
| Beta HEART                | Care for the Caregiver CPI (Workplace Violence)                                                                                                  |
| Teamsters<br>Negotiations | Amended contract to include Dietary Aid and EVS                                                                                                  |