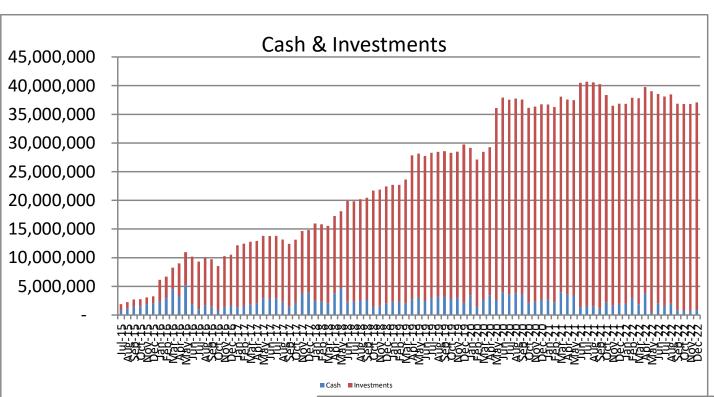

| 281.415.8388 | pmiessner@qhr.com     |  |  |  |  |  |  |  |
| Blake Seitz - VP Strategy                             | 434.218.9885 | bseitz@qhr.com        |  |  |  |  |  |  |  |
| Scott Nation - President Velocity Surgical Management | 423.653.6620 | snation@qhr.com       |  |  |  |  |  |  |  |
| Kristine Wolff - SVP Clinical Solutions               | 724.882.0630 | kwolff@qhr.com        |  |  |  |  |  |  |  |





# Finance Report December 2022 Results

## Summary for December 2022

• Cash on hand \$ 858,046

Investments \$ 36,238,254

- Days Cash on hand, including investments with LAIF – 450
- Surplus for the month
- Total Patient Revenue was 5.2% more than Budget for the month
- Net Patient Revenue was 3.8% less than budget
- Total Expenses were 7.0% more than budget













































#### **December 2022 Financial Results**

#### For the month . . .

Total Patient Revenue for December 2022 was \$5,946,303. This was 5.2% or \$294,734 more than budget. This was \$1,101,845 more than last month (November 2022). Inpatient revenue was 44.2% lower than budget for the month. Outpatient revenue was 14.0% lower than budget. Clinic revenue was 4.6% lower than budget. ER revenue was 15.8% more than budget. Skilled Nursing Facility revenue was 15.5% lower than budget.

Total Revenue deductions were 14.3% more than budget.

Total Operating Revenue was 6.3% less than budget for the month.

Total Expenses of \$2,702,677 were 7.0% or \$176,606 higher than budget. Salaries and Benefits were more than budget. We had \$60,174 in Registry expense.