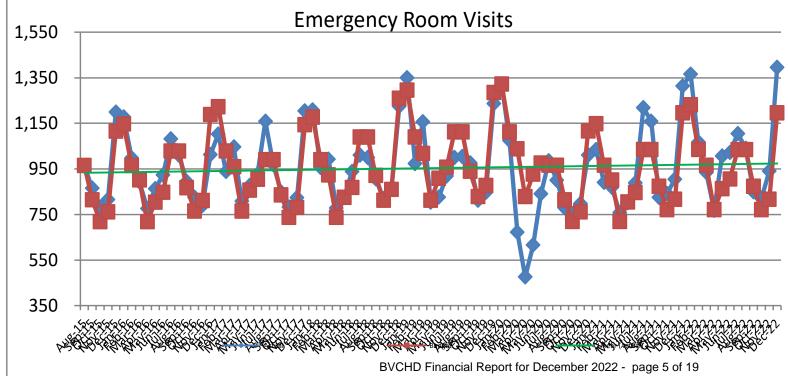

#### A. November 2022 Finances:

- Mr. Hamblin reported the following information:
  - o Cash on hand 449 days
  - o Experienced loss for the month
  - o ER increased
  - o SNF, Acute and Clinics under budget
  - o Still occurring some expenses with travelers
  - o AR is strong