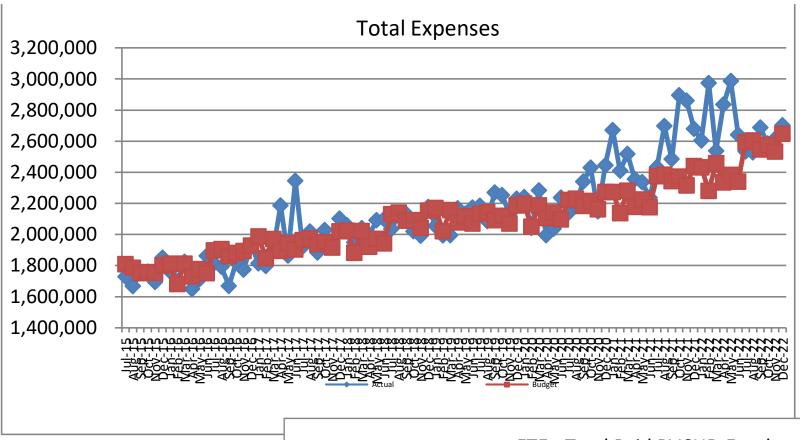

#### (1) November 2022 Finance Report:

- Mr. Hamblin reported the following information:
  - o Cash position remains strong
  - o Experienced loss for the month
  - o Patient revenue was \$13.7 more than budget
  - o Swing, Acute, and SNF are under budget
  - o Expenses are more than budget
  - o Occurring expenses for travelers

#### A. November 2022 Finances:

- Mr. Hamblin reported the following information:
  - o Cash on hand 449 days
  - o Experienced loss for the month
  - o ER increased
  - o SNF, Acute and Clinics under budget
  - o Still occurring some expenses with travelers
  - o AR is strong