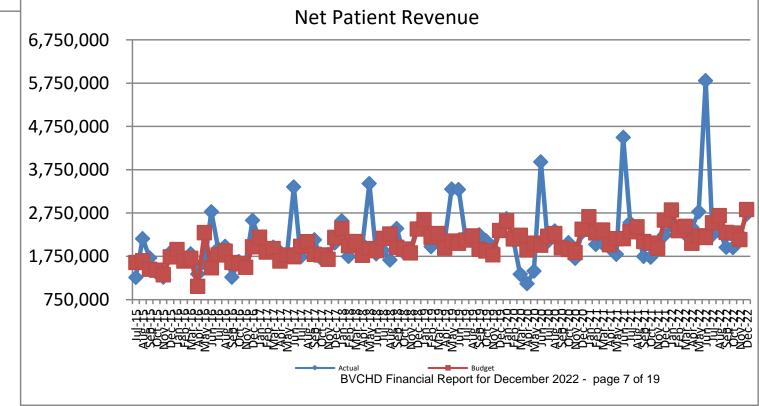

#### C. Acceptance of the Finance Report & CFO Report

Garth Hamblin, Chief Financial Officer

- (1) December 2022
- (2) CFO Report

#### (1) November 2022 Finance Report:

- Mr. Hamblin reported the following information:
  - o Cash position remains strong
  - o Experienced loss for the month
  - o Patient revenue was \$13.7 more than budget
  - o Swing, Acute, and SNF are under budget
  - o Expenses are more than budget
  - o Occurring expenses for travelers

#### A. November 2022 Finances:

- Mr. Hamblin reported the following information:
  - o Cash on hand 449 days
  - o Experienced loss for the month
  - o ER increased
  - o SNF, Acute and Clinics under budget
  - o Still occurring some expenses with travelers
  - o AR is strong