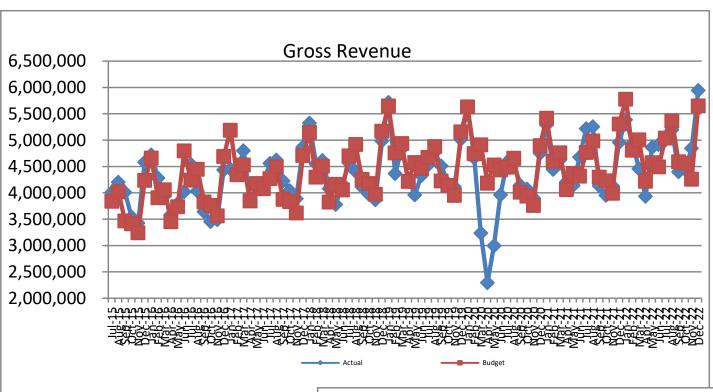

#### C. Acceptance of the Finance Report & CFO Report

Garth Hamblin, Chief Financial Officer

- (1) December 2022
- (2) CFO Report

#### (1) November 2022 Finance Report:

- Mr. Hamblin reported the following information:
  - o Cash position remains strong
  - o Experienced loss for the month
  - o Patient revenue was \$13.7 more than budget
  - o Swing, Acute, and SNF are under budget
  - o Expenses are more than budget
  - o Occurring expenses for travelers

#### A. November 2022 Finances:

- Mr. Hamblin reported the following information:
  - o Cash on hand 449 days
  - o Experienced loss for the month
  - o ER increased
  - o SNF, Acute and Clinics under budget
  - o Still occurring some expenses with travelers
  - o AR is strong