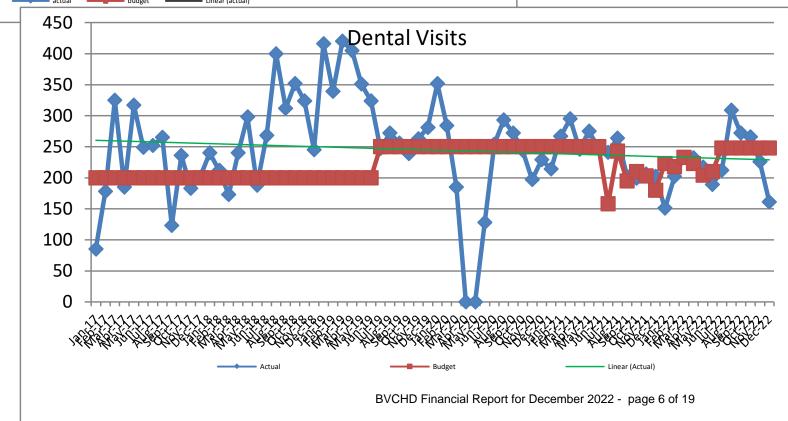

#### C. Acceptance of the Finance Report & CFO Report

Garth Hamblin, Chief Financial Officer

- (1) December 2022
- (2) CFO Report

#### (1) November 2022 Finance Report:

- Mr. Hamblin reported the following information:
  - o Cash position remains strong
  - o Experienced loss for the month
  - o Patient revenue was \$13.7 more than budget
  - o Swing, Acute, and SNF are under budget
  - o Expenses are more than budget
  - o Occurring expenses for travelers

#### A. November 2022 Finances:

- Mr. Hamblin reported the following information:
  - o Cash on hand 449 days
  - o Experienced loss for the month
  - o ER increased
  - o SNF, Acute and Clinics under budget
  - o Still occurring some expenses with travelers
  - o AR is strong