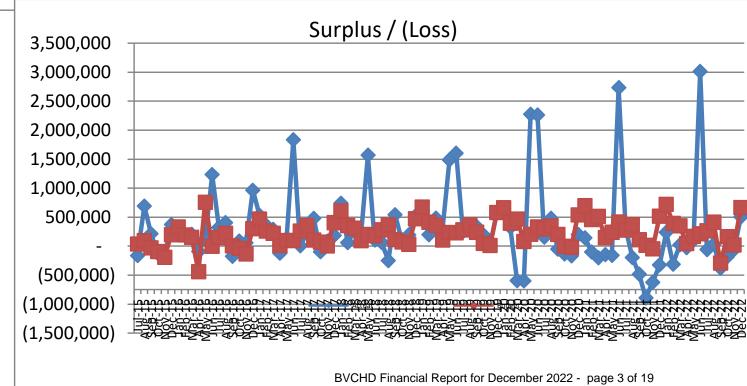

| 281.415.8388 | pmiessner@qhr.com     |  |  |  |  |  |  |  |
| Blake Seitz - VP Strategy                             | 434.218.9885 | bseitz@qhr.com        |  |  |  |  |  |  |  |
| Scott Nation - President Velocity Surgical Management | 423.653.6620 | snation@qhr.com       |  |  |  |  |  |  |  |
| Kristine Wolff - SVP Clinical Solutions               | 724.882.0630 | kwolff@qhr.com        |  |  |  |  |  |  |  |





# Finance Report December 2022 Results

## Summary for December 2022

• Cash on hand \$ 858,046

Investments \$ 36,238,254

- Days Cash on hand, including investments with LAIF – 450
- Surplus for the month
- Total Patient Revenue was 5.2% more than Budget for the month
- Net Patient Revenue was 3.8% less than budget
- Total Expenses were 7.0% more than budget













































#### **December 2022 Financial Results**

#### For the month . . .

Total Patient Revenue for December 2022 was \$5,946,303. This was 5.2% or \$294,734 more than budget. This was \$1,101,845 more than last month (November 2022). Inpatient revenue was 44.2% lower than budget for the month. Outpatient revenue was 14.0% lower than budget. Clinic revenue was 4.6% lower than budget. ER revenue was 15.8% more than budget. Skilled Nursing Facility revenue was 15.5% lower than budget.

Total Revenue deductions were 14.3% more than budget.

Total Operating Revenue was 6.3% less than budget for the month.

Total Expenses of \$2,702,677 were 7.0% or \$176,606 higher than budget. Salaries and Benefits were more than budget. We had \$60,174 in Registry expense. P