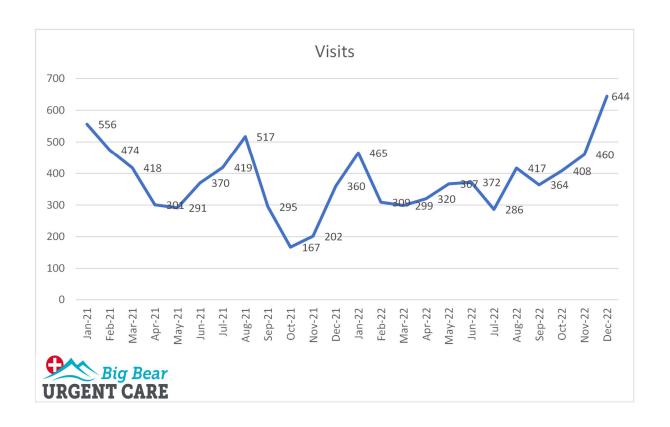

#### **B.** Acceptance of CEO Report:

- (1) December 2022
  - Mr. Rayner reported the following information:
    - o UC had 544 visits for the month of December
    - o February UC Board Meeting to be scheduled
    - o Potential for another physician for UC
    - o Continue H1B sponsorship program
    - Seismic plans are continuing/USDA application is continuing
    - Telestroke program continues
    - o Refreshed transfer agreement with RCH
    - o Medical residency program with RCH; application to be submitted
    - o 2 bed ICU is continuing
      - We need CDPH buy in; we are working on a call with HCAI, CAB and CDPH