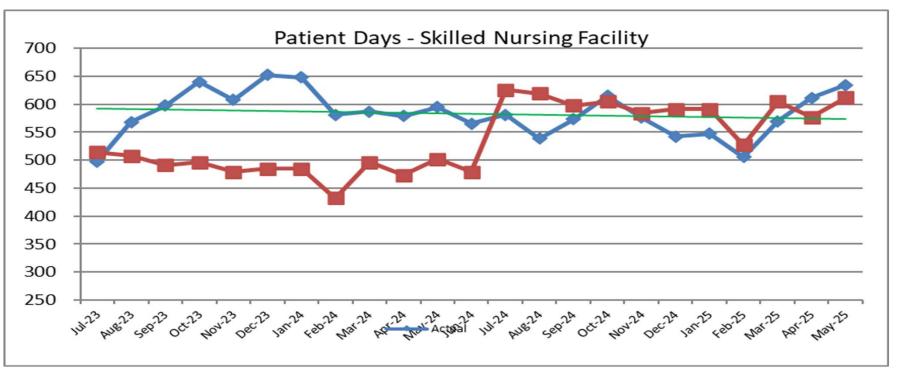

## Board Report June 2025

| Staffing        | Active: 302 – FT: 211 PT: 13 PD: 78  New Hires: 8  Termo: 5 (5 Voluntary)                                                                          |
|-----------------|----------------------------------------------------------------------------------------------------------------------------------------------------|
|                 | Terms: 5 (5 Voluntary 0 Involuntary)                                                                                                               |
| Work Comp       | NEW CLAIMS: 1 OPEN: 13 Indemnity (Wage Replacement, attempts to make the employee financially whole) – 10 Future Medical Care – 2 Medical Only – 1 |
| Union           | UNAC: reached an agreement                                                                                                                         |
| Negotiations    | Teamsters: Currently bargaining                                                                                                                    |
| Beta HEART      | Validated for all five domains                                                                                                                     |
| Beta Employee   | Safe patient handling - working on validation                                                                                                      |
| Safety          | Workplace violence - working on validation                                                                                                         |
| Health Benefits | Health: Calpers                                                                                                                                    |
| 2025            | Dental: Delta                                                                                                                                      |
|                 | Vision, LTD, STD, EAP: Unum                                                                                                                        |
|                 | FSA: Health Equity                                                                                                                                 |