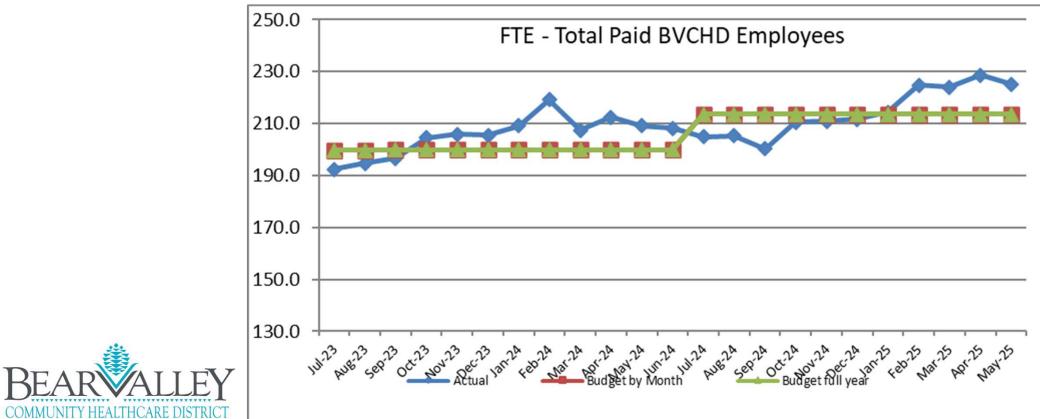

## Board Report June 2025

| Staffing        | Active: 302 – FT: 211 PT: 13 PD: 78  New Hires: 8  Termo: 5 (5 Voluntary)                                                                          |
|-----------------|----------------------------------------------------------------------------------------------------------------------------------------------------|
|                 | Terms: 5 (5 Voluntary 0 Involuntary)                                                                                                               |
| Work Comp       | NEW CLAIMS: 1 OPEN: 13 Indemnity (Wage Replacement, attempts to make the employee financially whole) – 10 Future Medical Care – 2 Medical Only – 1 |
| Union           | UNAC: reached an agreement                                                                                                                         |
| Negotiations    | Teamsters: Currently bargaining                                                                                                                    |
| Beta HEART      | Validated for all five domains                                                                                                                     |
| Beta Employee   | Safe patient handling - working on validation                                                                                                      |
| Safety          | Workplace violence - working on validation                                                                                                         |
| Health Benefits | Health: Calpers                                                                                                                                    |
| 2025            | Dental: Delta                                                                                                                                      |
|                 | Vision, LTD, STD, EAP: Unum                                                                                                                        |
|                 | FSA: Health Equity                                                                                                                                 |