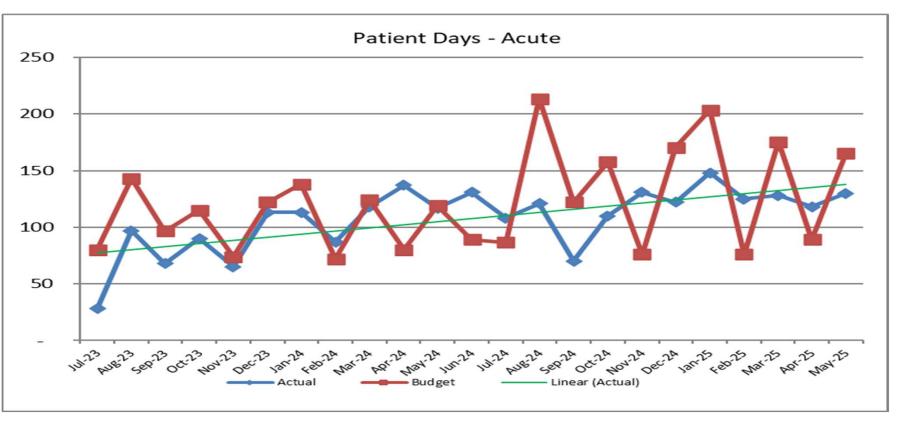

#### B. Discussion and Potential Approval of the Following:

- (1) Fiscal Year 2025/2026 Operating Budget
- (2) Fiscal Year 2025/2026 Capital Budget
  - Mr. Schlenker reported the following:
    - We completed the budget process with managers
    - o Actual information from audit and 10 months of budget
    - o Revenue is projected to be \$8 million
    - o Total margin 5.1%
    - o Registry is expected to be \$1million
    - o Average daily census is 5.3
    - o SNF increased to 20
    - o Surgery increase
    - o Radiology increase
    - o ER increase in patient visits