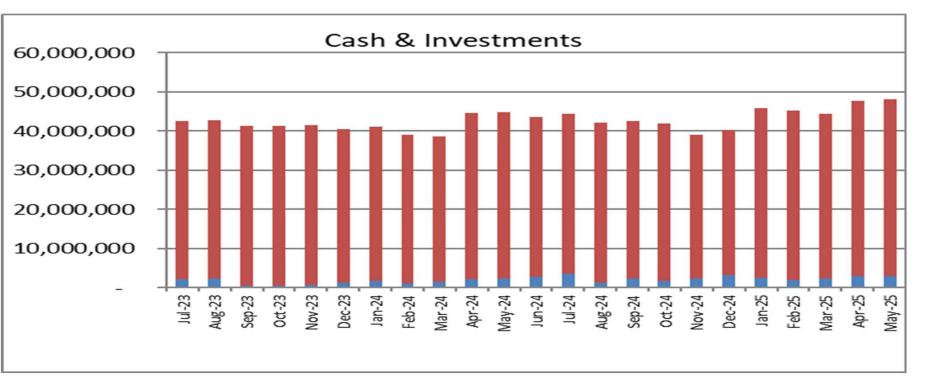

#### C. April 2025 Finance Report:

- Mr. Schlenker reported the following information:
  - o 377 days cash on hand
  - Loss for the month
  - o Total surplus of \$4,274,189
  - o Revenue deductions were at 49% of total revenue
  - O Net patient revenue was 10.1% more than budget
  - o Total account receivables 120 days old increased to \$6,477 million
  - o Contractual allowances for the month were below target
  - o Total expenses were 7.6% more than budget

#### A. April 2025 Finances:

- Mr. Schlenker reported the following information:
  - o Cash on hand \$3083,076
  - o Cash collections \$3,154,901; one of the best cash collections
  - o Investments \$19,573,172
  - o Loss for the month of \$619,445
  - o Patient revenue was at budget
  - o Total Surplus \$274,189
  - o Revenue deductions were at 49% of total revenue
  - Loss in surgery
  - O Net patient revenue was 10.1 more than budget
  - O Total expenses 7.6% more than budget
  - o Contractual allowances for the month were below target
  - o Total operating revenue exceeded the current months target by \$260K
  - o Total expenses exceeded by 2.4%
  - We continue to make progress on Registry
  - o Received payments from Molina & BETA
  - o 378 days cash on hand