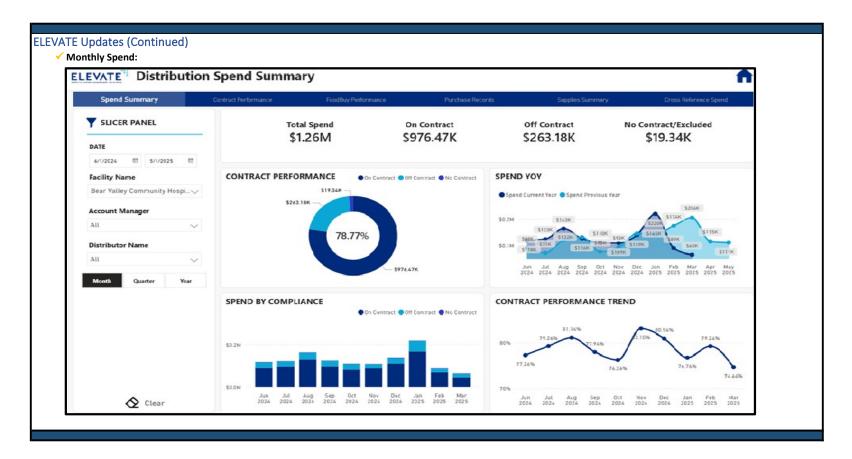

## Board Report June 2025

| Staffing        | Active: 302 – FT: 211 PT: 13 PD: 78  New Hires: 8  Termo: 5 (5 Voluntary)                                                                          |
|-----------------|----------------------------------------------------------------------------------------------------------------------------------------------------|
|                 | Terms: 5 (5 Voluntary 0 Involuntary)                                                                                                               |
| Work Comp       | NEW CLAIMS: 1 OPEN: 13 Indemnity (Wage Replacement, attempts to make the employee financially whole) – 10 Future Medical Care – 2 Medical Only – 1 |
| Union           | UNAC: reached an agreement                                                                                                                         |
| Negotiations    | Teamsters: Currently bargaining                                                                                                                    |
| Beta HEART      | Validated for all five domains                                                                                                                     |
| Beta Employee   | Safe patient handling - working on validation                                                                                                      |
| Safety          | Workplace violence - working on validation                                                                                                         |
| Health Benefits | Health: Calpers                                                                                                                                    |
| 2025            | Dental: Delta                                                                                                                                      |
|                 | Vision, LTD, STD, EAP: Unum                                                                                                                        |
|                 | FSA: Health Equity                                                                                                                                 |

#### Bear Valley Community Healthcare District Construction Projects 2025

|                  | Department / Project        | Details                                                                            | Vendor and all associated costs       | Comments                                                    |
|------------------|-----------------------------|------------------------------------------------------------------------------------|---------------------------------------|-------------------------------------------------------------|
| High Priority ** |                             |                                                                                    |                                       |                                                             |
|                  | Urgent Care                 | Most items are complete except cabinet replacement.                                | Several cabinet manufacturing vendors | In Progress                                                 |
|                  | Fawnskin Lodge              | Install new saftey handrails                                                       | Facilities                            | In Progress                                                 |
|                  | ICU project                 | Intial review conducted with Archtect on<br>Program Flex posbilities and locations | Evan/Facilities                       | In Progress                                                 |
|                  | Acute/SNF- Plumbing Repair  | Requesting new Proposals                                                           | Facilities                            | TBD                                                         |
|                  | Urgent Care Digital Signage | Design/build a digital sign next to the Hwy that can have information displayed.   | Facilities/Graphics inc.              | In Progress, submitting application for permit this week    |
|                  | ** MRI                      | Design & build a new concrete pad that supports a MRI Trailer                      | Facilities/BVCHD Leagal               | Finished first review, responding to HCAI comments          |
|                  | Library Space Planning      | Developing drawings for potential space planning                                   | Facilities/Farnsworth Group           | TBD                                                         |
|                  | ** X-Ray                    | Requipment replacement                                                             | Shamdzu/Facilities                    | In Progress, Drawings being developed for submittal to HCAI |

#### Bear Valley Community Healthcare District Potential Equipment Requirements

| Department / Project | Details                          | Vendor and all associated costs | Comments                                                                      |                          |
|----------------------|----------------------------------|---------------------------------|-------------------------------------------------------------------------------|--------------------------|
|                      |                                  |                                 |                                                                               |                          |
|                      | New Commercial Pipe Threader     | Rigid                           | Facilities is in need of a pipe threader for random projects                  | Received                 |
| **                   | Hospital/Hot Water Heater Issues | Facilities                      | The hot water heaters are strugling with modulating temps, they will need new | Will add to 2025 Capital |

June 2025

| Continue to receive updates from APIC.     No new updates     No new updates      AFL (All Facility Letters) from CDPH have been reviewed.     No new AFLs pertaining to Infection Prevention      Completion of CMR reports to Public Health per Title 17 and CDPH regulations      June – 1 Salmonella reported     May – 1 Syphilis reported      NHSN      June – no reportables     May – no reportables     May – no reportables     IP reporting daily and weekly to CMS through NHSN regarding # of admits who are positive for COVID-19,      Continue reported. | W UP            |
|---------------------------------------------------------------------------------------------------------------------------------------------------------------------------------------------------------------------------------------------------------------------------------------------------------------------------------------------------------------------------------------------------------------------------------------------------------------------------------------------------------------------------------------------------------------------------|-----------------|
| reviewed.  No new AFLs pertaining to Infection Prevention  Completion of CMR reports to Public Health per Title 17 and CDPH regulations  June – 1 Salmonella reported  May – 1 Syphilis reported  NHSN  June – no reportables  May – no reportables  Preporting daily and weekly to CMS through NHSN regarding # of admits  Continue reported.                                                                                                                                                                                                                            | ings in-<br>ine |
| <ul> <li>June – 1 Salmonella reported</li> <li>May – 1 Syphilis reported</li> <li>NHSN</li> <li>June – no reportables</li> <li>May – no reportables</li> <li>IP reporting daily and weekly to CMS through NHSN regarding # of admits</li> </ul>                                                                                                                                                                                                                                                                                                                           |                 |
| <ul> <li>May – 1 Syphilis reported</li> <li>June – no reportables</li> <li>May – no reportables</li> <li>IP reporting daily and weekly to CMS through NHSN regarding # of admits</li> </ul>                                                                                                                                                                                                                                                                                                                                                                               |                 |
| <ul> <li>May – no reportables</li> <li>IP reporting daily and weekly to CMS through NHSN regarding # of admits</li> </ul>                                                                                                                                                                                                                                                                                                                                                                                                                                                 |                 |
| through NHSN regarding # of admits required.                                                                                                                                                                                                                                                                                                                                                                                                                                                                                                                              |                 |
|                                                                                                                                                                                                                                                                                                                                                                                                                                                                                                                                                                           | orting as       |
| Influenza, and /or RSV.  • Continue NHS surveillance re for hospital.                                                                                                                                                                                                                                                                                                                                                                                                                                                                                                     |                 |

| 2. Construction               | <ul> <li>ICRAs/Construction Permits issued:</li> <li>None</li> </ul>                                                  | Work with     Maintenance and     contractors to ensure     compliance.                                                         |
|-------------------------------|-----------------------------------------------------------------------------------------------------------------------|---------------------------------------------------------------------------------------------------------------------------------|
| 3. QI                         | <ul> <li>Hand hygiene compliance</li> <li>June – 88%</li> <li>May – 72%</li> </ul>                                    | Continue monitoring hand hygiene compliance.                                                                                    |
| 4. Outbreaks/<br>Surveillance | <ul><li>June: 0 MRSA, 0 C-diff</li><li>May: 2 MRSA, 0 C-diff</li></ul>                                                | ■ Informational                                                                                                                 |
| 5. Policy Updates             | ■ No new IP policy updates                                                                                            | <ul> <li>Clinical Policy and<br/>Procedure Committee<br/>to review and update<br/>Infection Prevention<br/>policies.</li> </ul> |
| 6. Safety/Product             | <ul> <li>Immediate Use Steam Sterilization</li> <li>June – 28 cases, 0 IUSS</li> <li>May- 10 cases, 0 IUSS</li> </ul> | <ul> <li>Continue to monitor<br/>compliance with<br/>infection control<br/>practices.</li> </ul>                                |
| 7. Antibiotic<br>Stewardship  | <ul> <li>Pharmacist continues to monitor antibiotic usage.</li> </ul>                                                 | ■ Informational.                                                                                                                |

|                        | <ul> <li>Culture Follow-ups</li> <li>June – 3 follow-ups, 2 faxed, 1 new RX</li> <li>May – 5 needing follow-up: 2 new or changed Rx, 3 faxed</li> </ul>                                                       |                                                                                     |
|------------------------|---------------------------------------------------------------------------------------------------------------------------------------------------------------------------------------------------------------|-------------------------------------------------------------------------------------|
| 8. Education           | ■ Nothing new                                                                                                                                                                                                 | <ul> <li>ICP to share<br/>information at<br/>appropriate<br/>committees.</li> </ul> |
| 9. Informational       | <ul> <li>A surgical site infection prevention plan was presented to the P&amp;T Committee.</li> <li>This was put together in response to the one surgical site infection that occurred in January.</li> </ul> | ■ Informational                                                                     |
| Heather Loose, BSN, RN | l Infection Preventionist Date: Ju                                                                                                                                                                            | uly 1, 2025                                                                         |