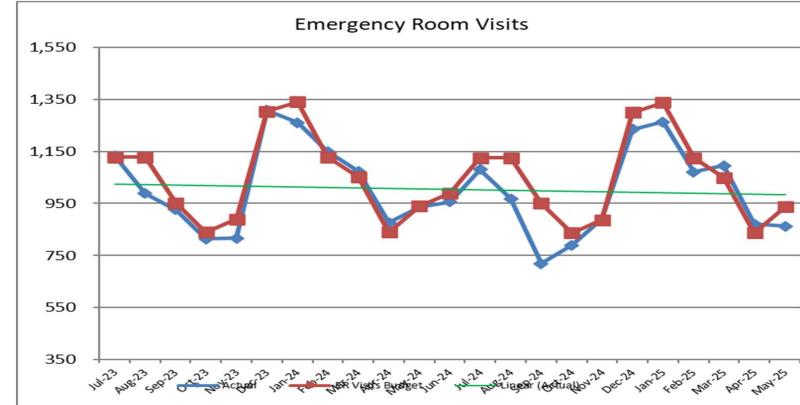

## Board Report June 2025

| Staffing        | Active: 302 – FT: 211 PT: 13 PD: 78  New Hires: 8  Termo: 5 (5 Voluntary)                                                                          |
|-----------------|----------------------------------------------------------------------------------------------------------------------------------------------------|
|                 | Terms: 5 (5 Voluntary 0 Involuntary)                                                                                                               |
| Work Comp       | NEW CLAIMS: 1 OPEN: 13 Indemnity (Wage Replacement, attempts to make the employee financially whole) – 10 Future Medical Care – 2 Medical Only – 1 |
| Union           | UNAC: reached an agreement                                                                                                                         |
| Negotiations    | Teamsters: Currently bargaining                                                                                                                    |
| Beta HEART      | Validated for all five domains                                                                                                                     |
| Beta Employee   | Safe patient handling - working on validation                                                                                                      |
| Safety          | Workplace violence - working on validation                                                                                                         |
| Health Benefits | Health: Calpers                                                                                                                                    |
| 2025            | Dental: Delta                                                                                                                                      |
|                 | Vision, LTD, STD, EAP: Unum                                                                                                                        |
|                 | FSA: Health Equity                                                                                                                                 |