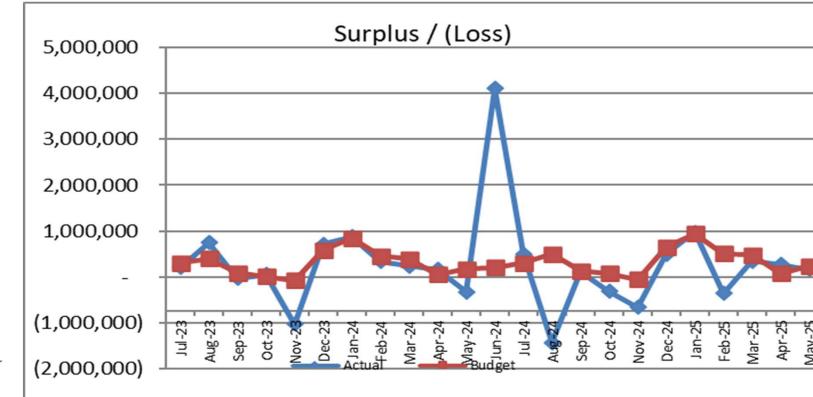

#### C. April 2025 Finance Report:

- Mr. Schlenker reported the following information:
  - o 377 days cash on hand
  - Loss for the month
  - o Total surplus of \$4,274,189
  - o Revenue deductions were at 49% of total revenue
  - O Net patient revenue was 10.1% more than budget
  - o Total account receivables 120 days old increased to \$6,477 million
  - o Contractual allowances for the month were below target
  - o Total expenses were 7.6% more than budget

#### A. April 2025 Finances:

- Mr. Schlenker reported the following information:
  - o Cash on hand \$3083,076
  - o Cash collections \$3,154,901; one of the best cash collections
  - o Investments \$19,573,172
  - o Loss for the month of \$619,445
  - o Patient revenue was at budget
  - o Total Surplus \$274,189
  - o Revenue deductions were at 49% of total revenue
  - Loss in surgery
  - O Net patient revenue was 10.1 more than budget
  - O Total expenses 7.6% more than budget
  - o Contractual allowances for the month were below target
  - o Total operating revenue exceeded the current months target by \$260K
  - o Total expenses exceeded by 2.4%
  - We continue to make progress on Registry
  - o Received payments from Molina & BETA
  - o 378 days cash on hand