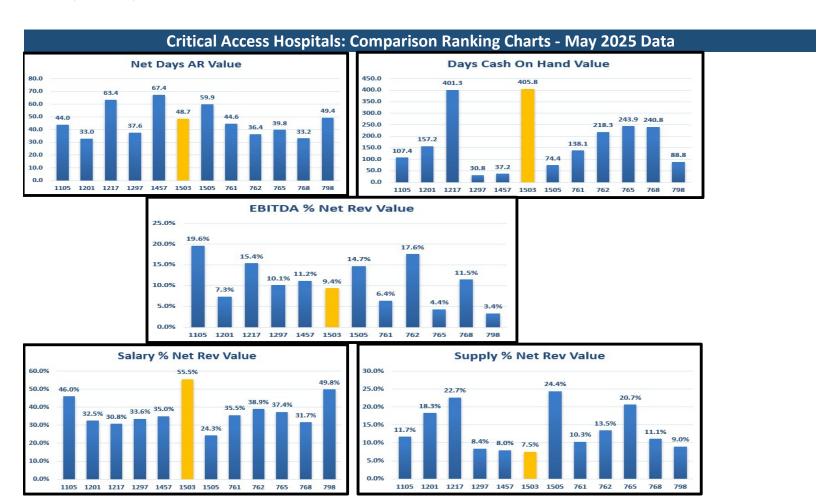

#### C. April 2025 Finance Report:

- Mr. Schlenker reported the following information:
  - o 377 days cash on hand
  - Loss for the month
  - o Total surplus of \$4,274,189
  - o Revenue deductions were at 49% of total revenue
  - O Net patient revenue was 10.1% more than budget
  - o Total account receivables 120 days old increased to \$6,477 million
  - o Contractual allowances for the month were below target
  - o Total expenses were 7.6% more than budget

#### A. April 2025 Finances:

- Mr. Schlenker reported the following information:
  - o Cash on hand \$3083,076
  - o Cash collections \$3,154,901; one of the best cash collections
  - o Investments \$19,573,172
  - o Loss for the month of \$619,445
  - o Patient revenue was at budget
  - o Total Surplus \$274,189
  - o Revenue deductions were at 49% of total revenue
  - Loss in surgery
  - O Net patient revenue was 10.1 more than budget
  - O Total expenses 7.6% more than budget
  - o Contractual allowances for the month were below target
  - o Total operating revenue exceeded the current months target by \$260K
  - o Total expenses exceeded by 2.4%
  - We continue to make progress on Registry
  - o Received payments from Molina & BETA
  - o 378 days cash on hand