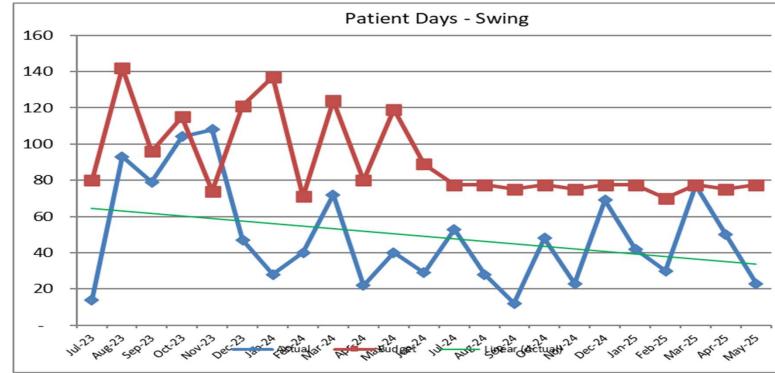

## Board Report June 2025

| Staffing        | Active: 302 – FT: 211 PT: 13 PD: 78  New Hires: 8  Termo: 5 (5 Voluntary)                                                                          |
|-----------------|----------------------------------------------------------------------------------------------------------------------------------------------------|
|                 | Terms: 5 (5 Voluntary 0 Involuntary)                                                                                                               |
| Work Comp       | NEW CLAIMS: 1 OPEN: 13 Indemnity (Wage Replacement, attempts to make the employee financially whole) – 10 Future Medical Care – 2 Medical Only – 1 |
| Union           | UNAC: reached an agreement                                                                                                                         |
| Negotiations    | Teamsters: Currently bargaining                                                                                                                    |
| Beta HEART      | Validated for all five domains                                                                                                                     |
| Beta Employee   | Safe patient handling - working on validation                                                                                                      |
| Safety          | Workplace violence - working on validation                                                                                                         |
| Health Benefits | Health: Calpers                                                                                                                                    |
| 2025            | Dental: Delta                                                                                                                                      |
|                 | Vision, LTD, STD, EAP: Unum                                                                                                                        |
|                 | FSA: Health Equity                                                                                                                                 |