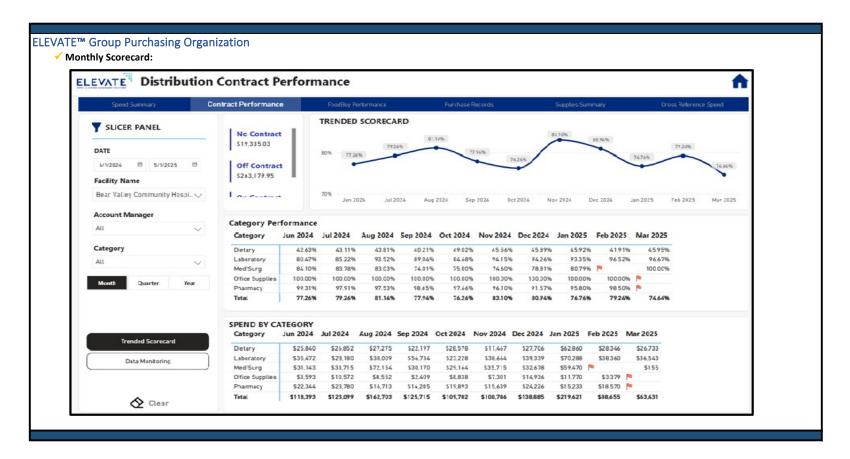

## Board Report June 2025

| Staffing        | Active: 302 – FT: 211 PT: 13 PD: 78  New Hires: 8  Termo: 5 (5 Voluntary)                                                                          |
|-----------------|----------------------------------------------------------------------------------------------------------------------------------------------------|
|                 | Terms: 5 (5 Voluntary 0 Involuntary)                                                                                                               |
| Work Comp       | NEW CLAIMS: 1 OPEN: 13 Indemnity (Wage Replacement, attempts to make the employee financially whole) – 10 Future Medical Care – 2 Medical Only – 1 |
| Union           | UNAC: reached an agreement                                                                                                                         |
| Negotiations    | Teamsters: Currently bargaining                                                                                                                    |
| Beta HEART      | Validated for all five domains                                                                                                                     |
| Beta Employee   | Safe patient handling - working on validation                                                                                                      |
| Safety          | Workplace violence - working on validation                                                                                                         |
| Health Benefits | Health: Calpers                                                                                                                                    |
| 2025            | Dental: Delta                                                                                                                                      |
|                 | Vision, LTD, STD, EAP: Unum                                                                                                                        |
|                 | FSA: Health Equity                                                                                                                                 |

#### Bear Valley Community Healthcare District Construction Projects 2025

|                  | Department / Project        | Details                                                                            | Vendor and all associated costs       | Comments                                                    |
|------------------|-----------------------------|------------------------------------------------------------------------------------|---------------------------------------|-------------------------------------------------------------|
| High Priority ** |                             |                                                                                    |                                       |                                                             |
|                  | Urgent Care                 | Most items are complete except cabinet replacement.                                | Several cabinet manufacturing vendors | In Progress                                                 |
|                  | Fawnskin Lodge              | Install new saftey handrails                                                       | Facilities                            | In Progress                                                 |
|                  | ICU project                 | Intial review conducted with Archtect on<br>Program Flex posbilities and locations | Evan/Facilities                       | In Progress                                                 |
|                  | Acute/SNF- Plumbing Repair  | Requesting new Proposals                                                           | Facilities                            | TBD                                                         |
|                  | Urgent Care Digital Signage | Design/build a digital sign next to the Hwy that can have information displayed.   | Facilities/Graphics inc.              | In Progress, submitting application for permit this week    |
|                  | ** MRI                      | Design & build a new concrete pad that supports a MRI Trailer                      | Facilities/BVCHD Leagal               | Finished first review, responding to HCAI comments          |
|                  | Library Space Planning      | Developing drawings for potential space planning                                   | Facilities/Farnsworth Group           | TBD                                                         |
|                  | ** X-Ray                    | Requipment replacement                                                             | Shamdzu/Facilities                    | In Progress, Drawings being developed for submittal to HCAI |

#### Bear Valley Community Healthcare District Potential Equipment Requirements

| Department / Project | Details                          | Vendor and all associated costs | Comments                                                                      |                          |
|----------------------|----------------------------------|---------------------------------|-------------------------------------------------------------------------------|--------------------------|
|                      |                                  |                                 |                                                                               |                          |
|                      | New Commercial Pipe Threader     | Rigid                           | Facilities is in need of a pipe threader for random projects                  | Received                 |
| **                   | Hospital/Hot Water Heater Issues | Facilities                      | The hot water heaters are strugling with modulating temps, they will need new | Will add to 2025 Capital |

June 2025

| Continue to receive updates from APIC.     No new updates     No new updates      AFL (All Facility Letters) from CDPH have been reviewed.     No new AFLs pertaining to Infection Prevention      Completion of CMR reports to Public Health per Title 17 and CDPH regulations      June – 1 Salmonella reported     May – 1 Syphilis reported      NHSN      June – no reportables     May – no reportables     May – no reportables     IP reporting daily and weekly to CMS through NHSN regarding # of admits who are positive for COVID-19,      Continue reported. | W UP            |
|---------------------------------------------------------------------------------------------------------------------------------------------------------------------------------------------------------------------------------------------------------------------------------------------------------------------------------------------------------------------------------------------------------------------------------------------------------------------------------------------------------------------------------------------------------------------------|-----------------|
| reviewed.  No new AFLs pertaining to Infection Prevention  Completion of CMR reports to Public Health per Title 17 and CDPH regulations  June – 1 Salmonella reported  May – 1 Syphilis reported  NHSN  June – no reportables  May – no reportables  Preporting daily and weekly to CMS through NHSN regarding # of admits  Continue reported.                                                                                                                                                                                                                            | ings in-<br>ine |
| <ul> <li>June – 1 Salmonella reported</li> <li>May – 1 Syphilis reported</li> <li>NHSN</li> <li>June – no reportables</li> <li>May – no reportables</li> <li>IP reporting daily and weekly to CMS through NHSN regarding # of admits</li> </ul>                                                                                                                                                                                                                                                                                                                           |                 |
| <ul> <li>May – 1 Syphilis reported</li> <li>June – no reportables</li> <li>May – no reportables</li> <li>IP reporting daily and weekly to CMS through NHSN regarding # of admits</li> </ul>                                                                                                                                                                                                                                                                                                                                                                               |                 |
| <ul> <li>May – no reportables</li> <li>IP reporting daily and weekly to CMS through NHSN regarding # of admits</li> </ul>                                                                                                                                                                                                                                                                                                                                                                                                                                                 |                 |
| through NHSN regarding # of admits required.                                                                                                                                                                                                                                                                                                                                                                                                                                                                                                                              |                 |
|                                                                                                                                                                                                                                                                                                                                                                                                                                                                                                                                                                           | orting as       |
| Influenza, and /or RSV.  • Continue NHS surveillance re for hospital.                                                                                                                                                                                                                                                                                                                                                                                                                                                                                                     |                 |

| 2. Construction               | <ul> <li>ICRAs/Construction Permits issued:</li> <li>None</li> </ul>                                                  | Work with     Maintenance and     contractors to ensure     compliance.                                                         |
|-------------------------------|-----------------------------------------------------------------------------------------------------------------------|---------------------------------------------------------------------------------------------------------------------------------|
| 3. QI                         | <ul> <li>Hand hygiene compliance</li> <li>June – 88%</li> <li>May – 72%</li> </ul>                                    | Continue monitoring hand hygiene compliance.                                                                                    |
| 4. Outbreaks/<br>Surveillance | <ul><li>June: 0 MRSA, 0 C-diff</li><li>May: 2 MRSA, 0 C-diff</li></ul>                                                | ■ Informational                                                                                                                 |
| 5. Policy Updates             | ■ No new IP policy updates                                                                                            | <ul> <li>Clinical Policy and<br/>Procedure Committee<br/>to review and update<br/>Infection Prevention<br/>policies.</li> </ul> |
| 6. Safety/Product             | <ul> <li>Immediate Use Steam Sterilization</li> <li>June – 28 cases, 0 IUSS</li> <li>May- 10 cases, 0 IUSS</li> </ul> | <ul> <li>Continue to monitor<br/>compliance with<br/>infection control<br/>practices.</li> </ul>                                |
| 7. Antibiotic<br>Stewardship  | <ul> <li>Pharmacist continues to monitor antibiotic usage.</li> </ul>                                                 | ■ Informational.                                                                                                                |

|                        | <ul> <li>Culture Follow-ups</li> <li>June – 3 follow-ups, 2 faxed, 1 new RX</li> <li>May – 5 needing follow-up: 2 new or changed Rx, 3 faxed</li> </ul>                                                       |                                                                                     |
|------------------------|---------------------------------------------------------------------------------------------------------------------------------------------------------------------------------------------------------------|-------------------------------------------------------------------------------------|
| 8. Education           | ■ Nothing new                                                                                                                                                                                                 | <ul> <li>ICP to share<br/>information at<br/>appropriate<br/>committees.</li> </ul> |
| 9. Informational       | <ul> <li>A surgical site infection prevention plan was presented to the P&amp;T Committee.</li> <li>This was put together in response to the one surgical site infection that occurred in January.</li> </ul> | ■ Informational                                                                     |
| Heather Loose, BSN, RN | l Infection Preventionist Date: Ju                                                                                                                                                                            | uly 1, 2025                                                                         |