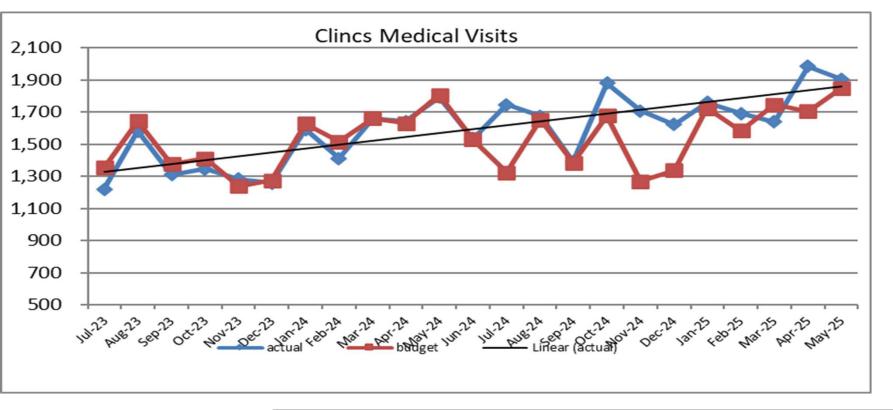

## Board Report June 2025

| Staffing        | Active: 302 – FT: 211 PT: 13 PD: 78  New Hires: 8  Termo: 5 (5 Voluntary)                                                                          |
|-----------------|----------------------------------------------------------------------------------------------------------------------------------------------------|
|                 | Terms: 5 (5 Voluntary 0 Involuntary)                                                                                                               |
| Work Comp       | NEW CLAIMS: 1 OPEN: 13 Indemnity (Wage Replacement, attempts to make the employee financially whole) – 10 Future Medical Care – 2 Medical Only – 1 |
| Union           | UNAC: reached an agreement                                                                                                                         |
| Negotiations    | Teamsters: Currently bargaining                                                                                                                    |
| Beta HEART      | Validated for all five domains                                                                                                                     |
| Beta Employee   | Safe patient handling - working on validation                                                                                                      |
| Safety          | Workplace violence - working on validation                                                                                                         |
| Health Benefits | Health: Calpers                                                                                                                                    |
| 2025            | Dental: Delta                                                                                                                                      |
|                 | Vision, LTD, STD, EAP: Unum                                                                                                                        |
|                 | FSA: Health Equity                                                                                                                                 |